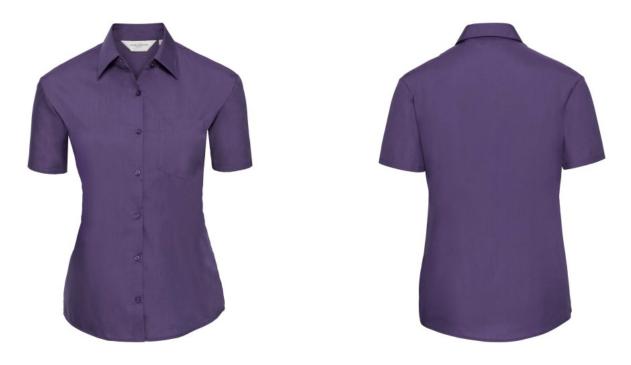

## WOMEN'S SS PO-COT EASY CARE POPLIN SHIRT

#### Specification

RUSSELL women's short sleeve shirt POLYCOTTON EASY CARE POPLIN.Elegant and versatile material.Classic, two buttons on cuff.35% Poplin cotton / 65% polyester, 110/105 g / m2.Drying at 50 degrees.EASY CARE - fast drying , easy to iron white XS light-Roy L